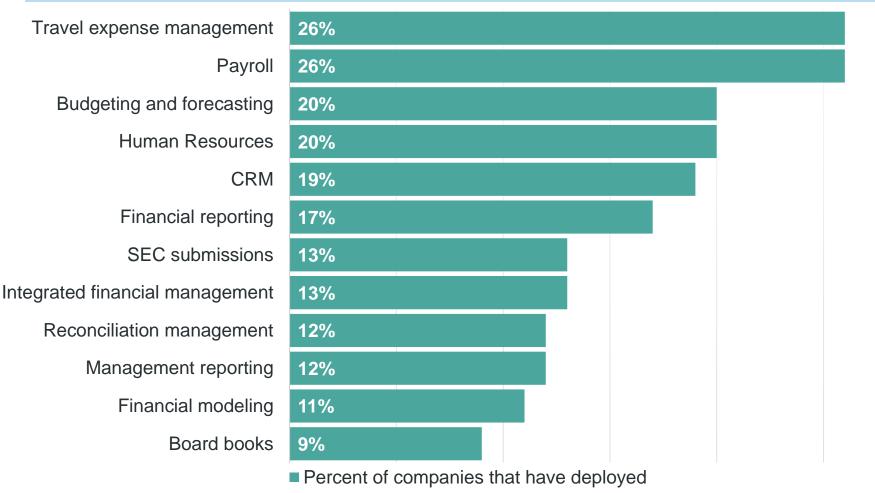

# **Expense Management Ahead of the Pack**

#### **Cloud Financial Software Adoption and Deployment**

Source: Gartner / FEI, August 2016