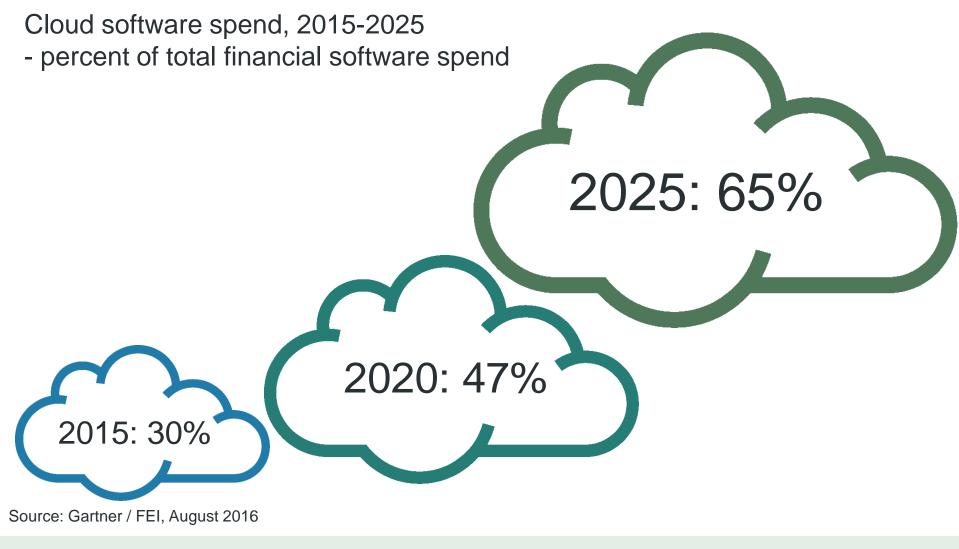

# **Financial Cloud Application Growth**

#### **Cloud Financial Software Adoption and Deployment**

Source: Gartner / FEI, August 2016