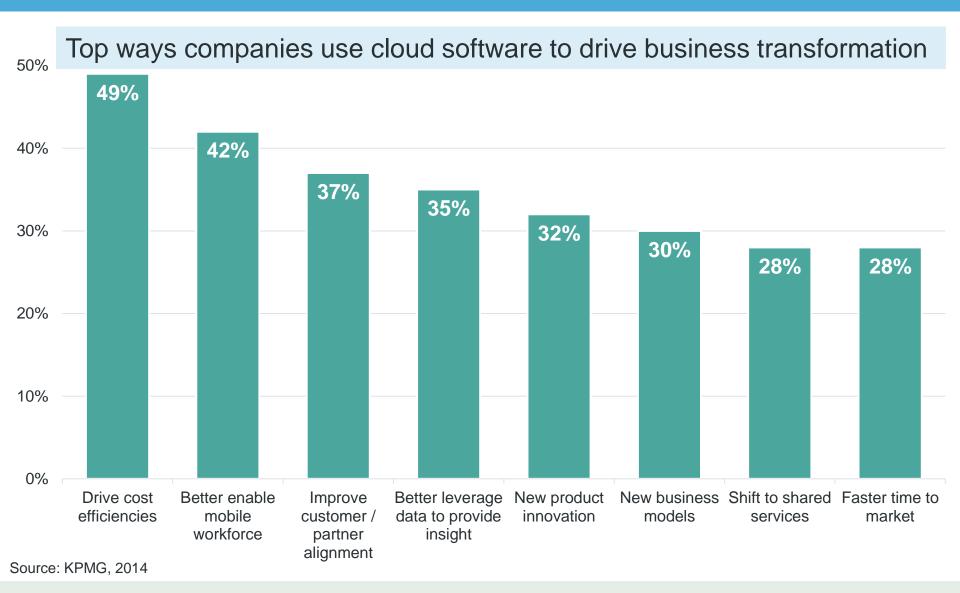

# **Catalyst for Business Transformation**

"While organizations may come to the cloud to **reduce costs**, it's not why they stay. The true potential of cloud lies in an organization's ability to leverage this agile delivery model to transform the business." Principal, Global Cloud Enablement, KPMG

### **Business transformation**

Rapid scale – enables IT to provision and modify complex infrastructure faster than traditional on premise systems

**Agility** – Cloud enables organizations to be more nimble and responsive to changing business needs

**Functionality** – organizations can take advantage of innovation more easily with cloud, as it reduces the need for incremental investments in supporting technology infrastructure

Source: KPMG, 2014