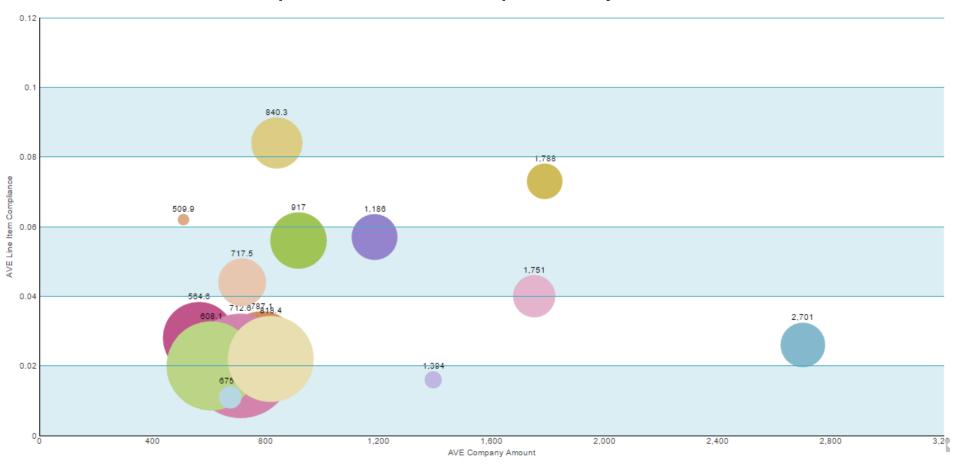

# **Big Data Analytics**

Cost per Transaction and Compliance % By Office - Airfare