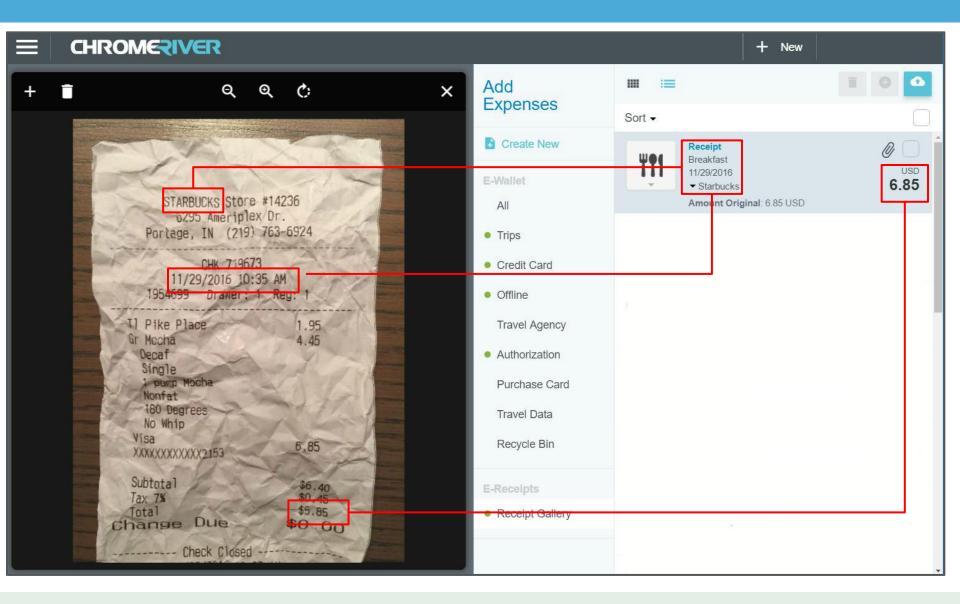

transformation**

Rapid scale – enables IT to provision and modify complex infrastructure faster than traditional on premise systems



**Agility** – Cloud enables organizations to be more nimble and responsive to changing business needs



**Functionality** – organizations can take advantage of innovation more easily with cloud, as it reduces the need for incremental investments in supporting technology infrastructure

Source: KPMG, 2014



## Value Creation with Cloud



# **Financial Cloud Application Growth**





# **Expense Management Ahead of the Pack**

#### **Cloud Financial Software Adoption and Deployment**



Source: Gartner / FEI, August 2016



# The Old Days





### **Data Collection – Expense Management**





### **Smarter Expense Management**





#### **Advanced OCR**





### **Data Extraction from Receipts**





# **Automated Hotel Folio Extraction**

| ≡ CHR0                         | OMERIVER                      |          |        |         | Residence                                              | Residence Inn Beverly Hil<br>1177 South Beverly Drive<br>Los Angeles, CA 90035 USA<br>+1-310-228-4100 | ls                                                                                  |                                                          | Page 1 of 1 |
|--------------------------------|-------------------------------|----------|--------|---------|--------------------------------------------------------|-------------------------------------------------------------------------------------------------------|---------------------------------------