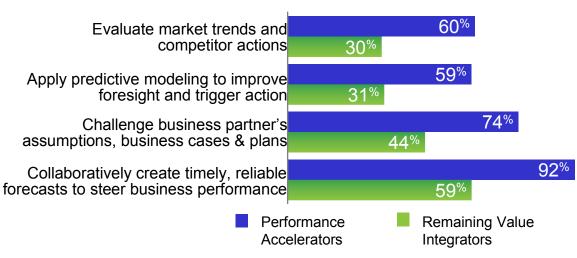

## ...However outperformers have a strong focus on Analytics

Source: Question CF07--How effective is your organization at performing the following?

Source: Question CFO6--What capabilities / tools does your organization use for the following activities?