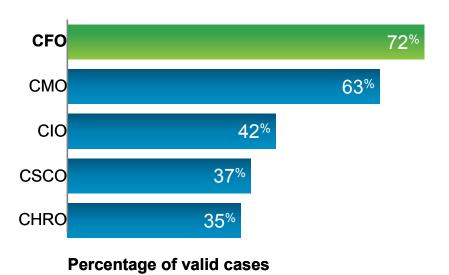

#### **Collaboration partners**

### Involvement in organization's business strategy

Source: Question B6--Which of your C-suite peers do you work most closely with in support of the enterprise?

Source: Question CEO2--Which senior executives are involved in formulating the organization's business strategy?