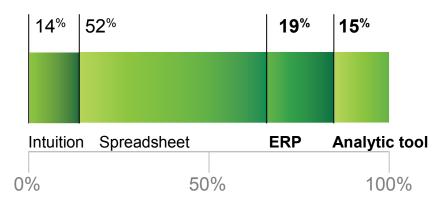

## Are CFOs equipped with the required insight to drive business performance?

Spreadsheets are the most common capabilities used to support Finance ...