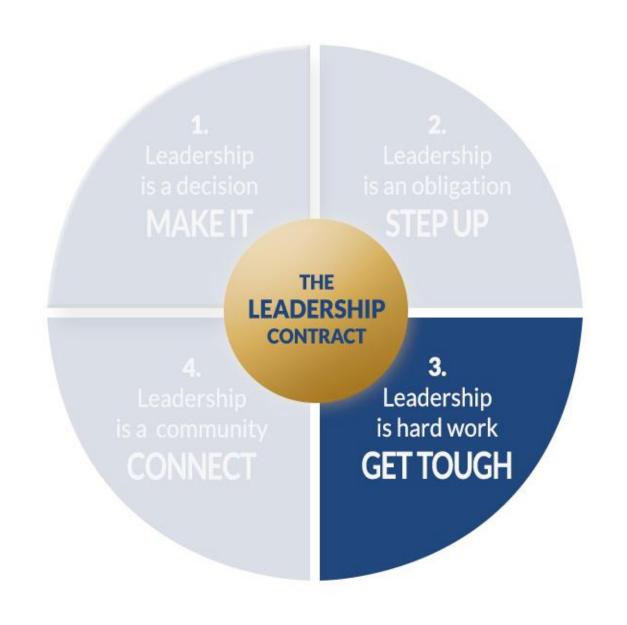

#### The Hard Rule of Leadership

Avoid the hard work and you become **WEAK** 

Tackle the hard work and you become STRONG

### What hard work are you avoiding?